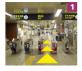

Exit Subway
Namboku Line
Susukino Station
and
continue straight.
To Sapporo Station
direction.

Continue straight ahead to Pole Town.

South Exit 3 West 4 Chome (Silver Building / Matsujuen) Exit.

Go out the exit and go straight to the front of the pedestrian crossing.