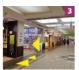

Turn left at Mos Burger. You will see Urban Sapporo Building on your left.

Please use the dedicated elevator immediately after entering the entrance.

<sup>\*</sup> Corresponds to the following map number