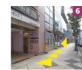

Turn left at Mos Burger. You will see Urban Sapporo Building on your left.

Please use the dedicated elevator immediately after entering the entrance.

<sup>\*</sup> Corresponds to the following map number