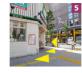

Exit Subway
Namboku Line
Susukino Station
and
continue straight.
To Sapporo Station
direction.

Continue straight ahead to Pole Town.

South Exit 3 West 4 Chome (Silver Building / Matsujuen) Exit.

Go out the exit and go straight to the front of the pedestrian crossing.

Turn left at Mos Burger. You will see Urban Sapporo Building on your left.

Please use the dedicated elevator immediately after entering the entrance.

<sup>\*</sup> Corresponds to the following map number