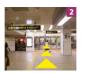

Exit Subway
Namboku Line
Susukino Station
and
continue straight.
To Sapporo Station
direction.

Continue straight ahead to Pole Town.

South Exit 3 West 4 Chome (Silver Building / Matsujuen) Exit.

Go out the exit and go straight to the front of the pedestrian crossing.