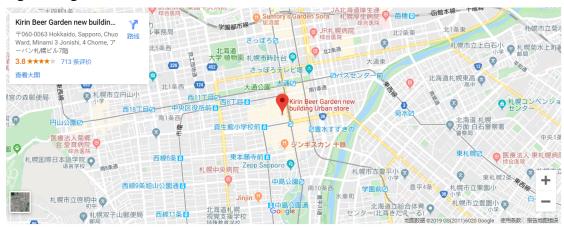

## NSS 2019 Reception starts from 18:30 Dec 15 2019

Our reception party will be held on December 15, 2019 in restaurant "Kirin Beer Garden Urban". We will start at 18:30 so please don't be late. We recommend arrival around 18:00 so that we can finish the registration before the reception party. The restaurant is located in the center of Sapporo, Kirin Beer Garden Urban is close to Odori Park and Tanukikoji Shopping Street, making it a convenient location for business and sightseeing.

## Store information:

Restaurant name: Kirin Beer Garden Urban Store

Address: Sapporo City Chuo-ku Minami 3jo Nishi 4chome Urban Sapporo Building 7F

Telephone: 011-207-8000 (FAX.011-207-8001)

## Access:

Subway Nanboku Line "Susukino Station" a 3-minute walk from

- a 5-minute walk from the subway Tozai Line "Odori Station"
- a 2-minute walk from the tram "Tanukikoji Station"
- \* neighboring Winds Sapporo (currently under renovation), facing each other across the road Norbesa is a landmark.
- Directions from Subway Susukino Station